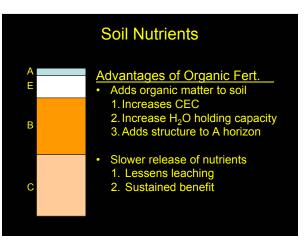

ty of N...
  - Present as NO<sub>3</sub><sup>-</sup> and NH<sub>4</sub><sup>-</sup>
  - Most in organic matter
  - Availability depends on organic matter decomposition Why? N fixation is a limiting factor.

### Soil Nutrients

### Acidity effects soil microorganisms.



## Soil Nutrients

### Nutrients:

- Availability of K...
  - Present in solution (1-2%), exchange sites (1-10%), in minerals (90-99%)
  - Amount in minerals is ~170 times more than on exchange sites.
  - Why so little on exchange sites? Easily leached.

## **Soil Nutrients**

#### K is less available at low pH. Wh H<sup>+</sup> and Al<sup>+++</sup> displace K<sup>+</sup> on exchange sites.



Ca and Mg are less available at low pH. Why? H<sup>+</sup> and Al<sup>+++</sup> displace them on exchange sites.