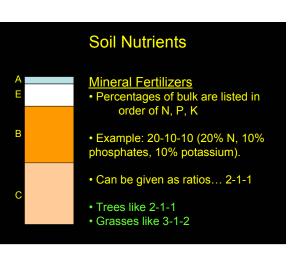

ailability of N...
  - Present as NO<sub>3</sub><sup>-</sup> and NH<sub>4</sub><sup>-</sup>
  - Most in organic matter
  - Availability depends on organic matter decomposition Why? N fixation is a limiting factor.

### Soil Nutrients

### Acidity effects soil microorganisms.



## Soil Nutrients

### Nutrients:

- Availability of K...
  - Present in solution (1-2%), exchange sites (1-10%), in minerals (90-99%)
  - Amount in minerals is ~170 times more than on exchange sites.
  - Why so little on exchange sites? Easily leached.

## **Soil Nutrients**

#### K is less available at low pH. Wh H<sup>+</sup> and Al<sup>+++</sup> displace K<sup>+</sup> on exchange sites.



Ca and Mg are less available at low pH. Why? H<sup>+</sup> and Al<sup>+++</sup> displace them on exchange sites.