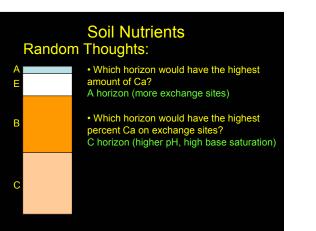

### Nutrients:

- Of the nutrients present, we can summarize their presence as...
  - 1. Unavailable
  - 2. On exchange sites
  - 3. In solution

### Nutrients:

• <u>Available</u> nutrients on exchange sites...

### Nutrients:

- In general,
  - Ca > Mg > K on exchange sites
  - P and S not on exchange sites because they are anions!
  - N present as NO3<sup>-</sup> rather than NH<sup>+</sup>