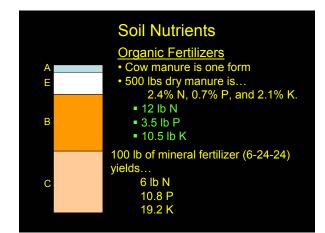

bility of N...
  - Present as NO<sub>3</sub><sup>-</sup> and NH<sub>4</sub><sup>-</sup>
  - Most in organic matter
  - Availability depends on organic matter decomposition Why? N fixation is a limiting factor.

### Soil Nutrients

### Acidity effects soil microorganisms.



## Soil Nutrients

### Nutrients:

- Availability of K...
  - Present in solution (1-2%), exchange sites (1-10%), in minerals (90-99%)
  - Amount in minerals is ~170 times more than on exchange sites.
  - Why so little on exchange sites? Easily leached.

## **Soil Nutrients**

#### K is less available at low pH. Wh H<sup>+</sup> and Al<sup>+++</sup> displace K<sup>+</sup> on exchange sites.



Ca and Mg are less available at low pH. Why? H<sup>+</sup> and Al<sup>+++</sup> displace them on exchange sites.