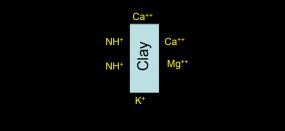

### Nutrients:

• <u>Available</u> nutrients on exchange sites...

### Nutrients:

- In general,
  - Ca > Mg > K on exchange sites
  - P and S not on exchange sites because they are anions!
  - N present as NO3<sup>-</sup> rather than NH<sup>+</sup>

### Solution Nutrients:

- In general,
  - Source of <u>osmotic pressure</u> difference between organism membranes and soil waters.

|         | Soil Nutrients             |      |                              |  |  |  |  |  |  |
|---------|----------------------------|------|------------------------------|--|--|--|--|--|--|
| Summary |                            |      |                              |  |  |  |  |  |  |
| kį      | g present per<br>Framework |      | 15 cm of surface<br>Solution |  |  |  |  |  |  |
| Ca      | 8000                       | 2000 | 50-200                       |  |  |  |  |  |  |
| Mg      | 6600                       | 400  | 10-30                        |  |  |  |  |  |  |
| ĸ       | 33,800                     | 200  | 10-30                        |  |  |  |  |  |  |
| Р       | 800                        |      | 0.5-1.0                      |  |  |  |  |  |  |
| S       | 800                        |      | 3-15                         |  |  |  |  |  |  |
| N       | 3,000                      |      | 5-25                         |  |  |  |  |  |  |
|         |                            | (4   | heators = 2.47 acros)        |  |  |  |  |  |  |
|         |                            | (1   | hectare = 2.47 acres)        |  |  |  |  |  |  |