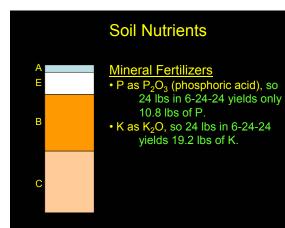

lability of N...
  - Present as NO<sub>3</sub><sup>-</sup> and NH<sub>4</sub><sup>-</sup>
  - Most in organic matter
  - Availability depends on organic matter decomposition Why? N fixation is a limiting factor.

### Soil Nutrients

### Acidity effects soil microorganisms.



## Soil Nutrients

### Nutrients:

- Availability of K...
  - Present in solution (1-2%), exchange sites (1-10%), in minerals (90-99%)
  - Amount in minerals is ~170 times more than on exchange sites.
  - Why so little on exchange sites? Easily leached.

## **Soil Nutrients**

#### K is less available at low pH. Wh H<sup>+</sup> and Al<sup>+++</sup> displace K<sup>+</sup> on exchange sites.



Ca and Mg are less available at low pH. Why? H<sup>+</sup> and Al<sup>+++</sup> displace them on exchange sites.