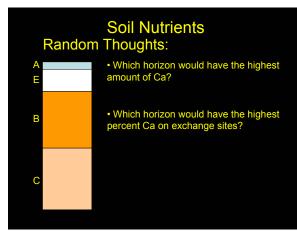

### Nutrients:

- Of the nutrients present, we can summarize their presence as...
  - 1. Unavailable
  - 2. On exchange sites
  - 3. In solution

### Nutrients:

• <u>Available</u> nutrients on exchange sites...

### Nutrients:

- In general,
  - Ca > Mg > K on exchange sites
  - P and S not on exchange sites because they are anions!
  - N present as NO3<sup>-</sup> rather than NH<sup>+</sup>