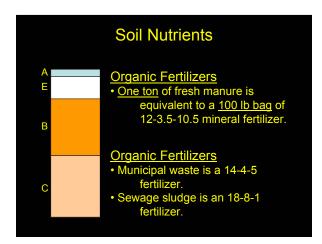

lity of N...
  - Present as NO<sub>3</sub><sup>-</sup> and NH<sub>4</sub><sup>-</sup>
  - Most in organic matter
  - Availability depends on organic matter decomposition Why? N fixation is a limiting factor.

### Soil Nutrients

### Acidity effects soil microorganisms.



## Soil Nutrients

### Nutrients:

- Availability of K...
  - Present in solution (1-2%), exchange sites (1-10%), in minerals (90-99%)
  - Amount in minerals is ~170 times more than on exchange sites.
  - Why so little on exchange sites? Easily leached.

## **Soil Nutrients**

#### K is less available at low pH. Wh H<sup>+</sup> and Al<sup>+++</sup> displace K<sup>+</sup> on exchange sites.



Ca and Mg are less available at low pH. Why? H<sup>+</sup> and Al<sup>+++</sup> displace them on exchange sites.